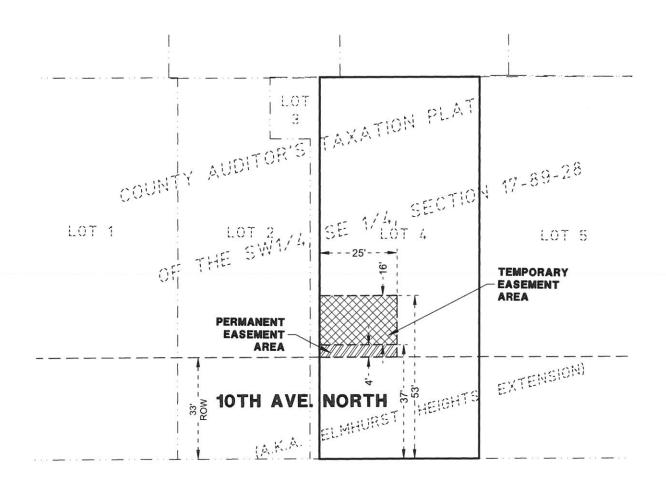

# EASEMENT EXHIBIT

TEMPORARY AND PERMANENT **CONSTRUCTION EASEMENT EX-17** 

SIDEWALK EASEMENT:

A SIDEWALK EASEMENT ACROSS THE NORTH 4 FEET OF THE SOUTH 37 FEET OF THE WEST 25 FEET OF LOT 4, COUNTY AUDITOR'S TAXATION PLAT OF THAT PART OF THE SOUTHWEST 1/4 OF THE SOUTHEAST 1/4 OF SECTION 17, TOWNSHIP 89 NORTH, RANGE 28, WEST OF THE 5TH P.M. IN THE CITY OF FORT DODGE, WEBSTER COUNTY, IOWA. THE ABOVE REFERENCED TAXATION PLAT IS ALSO KNOWN AS "ELMHURST HEIGHTS EXTENSION".

TEMPORARY CONSTRUCTION EASEMENT:

A TEMPORARY CONSTRUCTION EASEMENT ACROSS THE NORTH 16 FEET OF THE SOUTH 53 FEET OF THE WEST 25 FEET OF LOT 4, COUNTY AUDITOR'S TAXATION PLAT OF THAT PART OF THE SOUTHWEST 1/4 OF THE SOUTHEAST 1/4 OF SECTION 17, TOWNSHIP 89 NORTH, RANGE 28, WEST OF THE 5TH P.M. IN THE CITY OF FORT DODGE, WEBSTER COUNTY, IOWA. THE ABOVE REFERENCED TAXATION PLAT IS ALSO KNOWN AS "ELMHURST HEIGHTS EXTENSION".

ASSESSOR ID #: 07-17-462-016
ADDRESS: 1610 10TH AVENUE NORTH
TITLE HOLDER OF RECORD: SUSAN M. SHIELDS
PERMANENT SIDEWALK EASEMENT AREA: 100 SQ. FT
TEMPORARY CONSTRUCTION EASEMENT AREA: 400 SQ. FT
DURATION OF TEMPORARY CONSTRUCTION EASEMENT: 180 DAYS