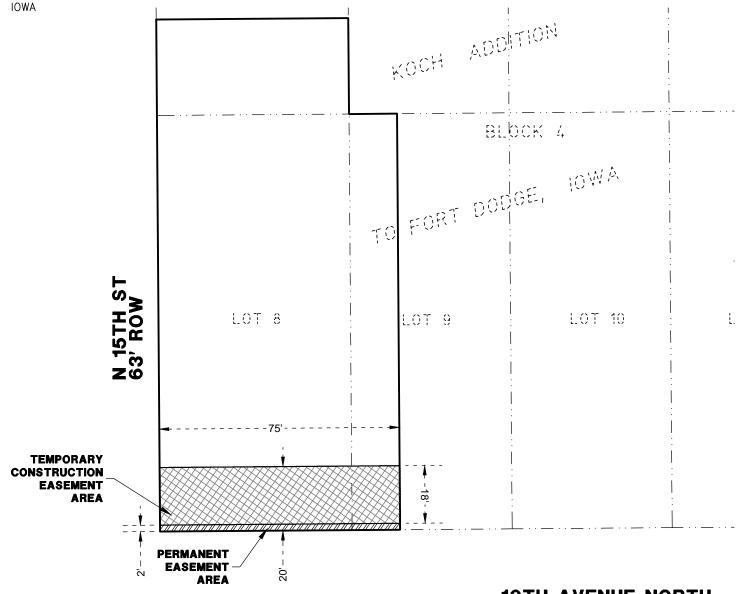

SIDEWALK EASEMENT:

A SIDEWALK EASEMENT ACROSS THE SOUTH 2 FEET OF LOT 8 AND THE SOUTH 2 FEET OF THE WEST 15 FEET OF LOT 10, ALL BEING IN BLOCK 4, KOCH ADDITION TO FORT DODGE, WEBSTER COUNTY, IOWA

TEMPORARY CONSTRUCTION EASEMENT:

A TEMPORARY CONSTRUCTION EASEMENT ACROSS THE NORTH 18 FEET OF THE SOUTH 20 FEET OF LOT 8 AND THE NORTH 18 FEET OF THE SOUTH 20 FEET OF THE WEST 15 OF LOT 9, ALL BEING IN BLOCK 4, KOCH ADDITION TO FORT DODGE, WEBSTER COUNTY,

ASSESSOR ID #: 07-17-454-007 ADDRESS: 1502 10TH AVE N

TITLE HOLDER OF RECORD: AHLERS, PAUL B. PERMANENT SIDEWALK EASEMENT AREA: 150 SQ. FT

TEMPORARY CONSTRUCTION EASEMENT AREA: 1350 SQ. FT

DURATION OF TEMPORARY CONSTRUCTION EASEMENT: 360 DAYS