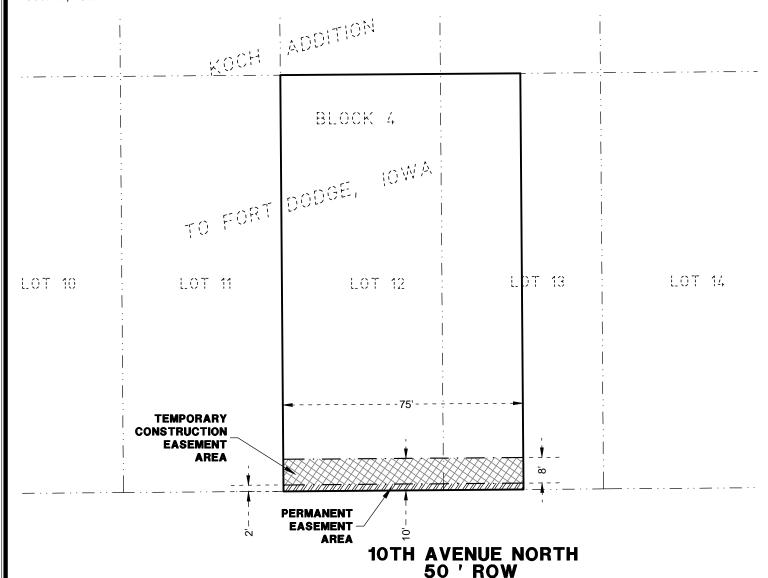

# EASEMENT EXHIBIT

TEMPORARY AND PERMANENT **CONSTRUCTION EASEMENT EX-19** 

SIDEWALK EASEMENT:

A SIDEWALK EASEMENT ACROSS THE SOUTH 2 FEET OF LOT 12 AND THE SOUTH 2 FEET OF THE WEST HALF OF LOT 13, ALL BEING IN BLOCK 4, KOCH ADDITION TO FORT DODGE, WEBSTER COUNTY, IOWA

#### TEMPORARY CONSTRUCTION EASEMENT:

A TEMPORARY CONSTRUCTION EASEMENT ACROSS THE NORTH 8 FEET OF THE SOUTH 10 FEET OF LOT 12 AND THE NORTH 8 FEET OF THE SOUTH 10 FEET OF THE WEST HALF OF LOT 13, ALL BEING IN BLOCK 4, KOCH ADDITION TO FORT DODGE, WEBSTER COUNTY, IOWA

ASSESSOR ID #: 07-17-454-010 ADDRESS: 1522 10TH AVE N

TITLE HOLDER OF RECORD: LANG, SCOTT & KAYLENE L. PERMANENT SIDEWALK EASEMENT AREA: 150 SQ. FT TEMPORARY CONSTRUCTION EASEMENT AREA: 600 SQ. FT

DURATION OF TEMPORARY CONSTRUCTION EASEMENT: 360 DAYS