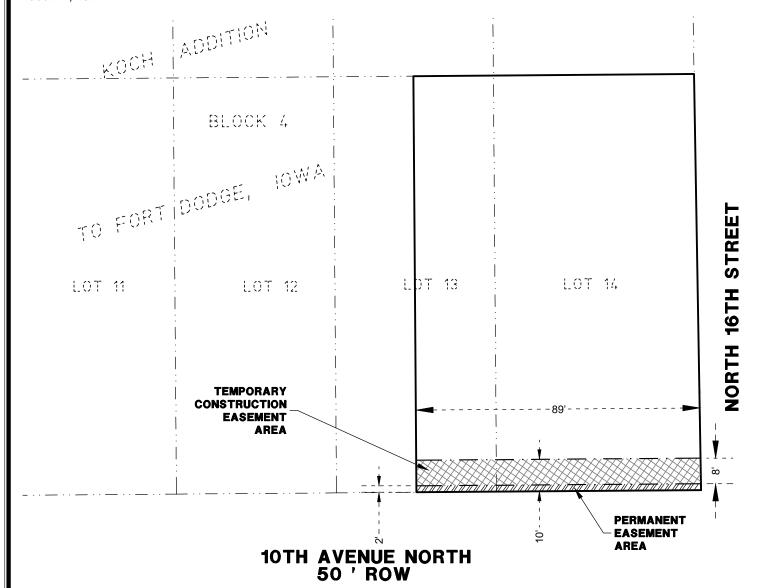

# EASEMENT EXHIBIT

TEMPORARY AND PERMANENT **CONSTRUCTION EASEMENT EX-19** 

SIDEWALK EASEMENT:

A SIDEWALK EASEMENT ACROSS THE SOUTH 2 FEET OF LOT 12 AND THE SOUTH 2 FEET OF THE WEST HALF OF LOT 13, ALL BEING IN BLOCK 4, KOCH ADDITION TO FORT DODGE, WEBSTER COUNTY, IOWA

#### TEMPORARY CONSTRUCTION EASEMENT:

A TEMPORARY CONSTRUCTION EASEMENT ACROSS THE NORTH 8 FEET OF THE SOUTH 10 FEET OF LOT 12 AND THE NORTH 8 FEET OF THE SOUTH 10 FEET OF THE WEST HALF OF LOT 13, ALL BEING IN BLOCK 4, KOCH ADDITION TO FORT DODGE, WEBSTER COUNTY, IOWA

ASSESSOR ID #: 07-17-454-010 ADDRESS: 1522 10TH AVE N

TITLE HOLDER OF RECORD: LANG, SCOTT & KAYLENE L. PERMANENT SIDEWALK EASEMENT AREA: 150 SQ. FT TEMPORARY CONSTRUCTION EASEMENT AREA: 600 SQ. FT

DURATION OF TEMPORARY CONSTRUCTION EASEMENT: 360 DAYS