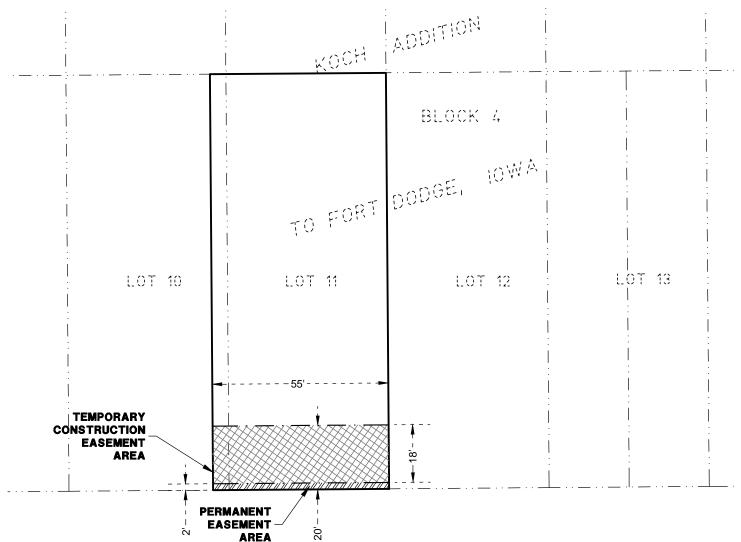

# EASEMENT EXHIBIT

TEMPORARY AND PERMANENT **CONSTRUCTION EASEMENT EX-20** 

SIDEWALK EASEMENT:

A SIDEWALK EASEMENT ACROSS THE SOUTH 2 FEET OF THE EAST 5 FEET OF LOT 10 AND THE SOUTH 2 FEET OF LOT 11, ALL BEING IN BLOCK 4, KOCH ADDITION TO FORT DODGE, WEBSTER COUNTY, IOWA

#### TEMPORARY CONSTRUCTION EASEMENT:

A TEMPORARY CONSTRUCTION EASEMENT ACROSS THE NORTH 18 FEET OF THE SOUTH 20 FEET OF THE EAST 5 FEET OF LOT 10 AND THE NORTH 18 FEET OF THE SOUTH 20 FEET OF LOT 11, ALL BEING IN BLOCK 4, KOCH ADDITION TO FORT DODGE, WEBSTER COUNTY, IOWA

**10TH AVENUE NORTH** 50 ' ROW

ASSESSOR ID #: 07-17-454-009 ADDRESS: 1518 10TH AVE N

TITLE HOLDER OF RECORD: GUNDERSON, ERIK J. PERMANENT SIDEWALK EASEMENT AREA: 110 SQ. FT TEMPORARY CONSTRUCTION EASEMENT AREA: 990 SQ. FT

**DURATION OF TEMPORARY CONSTRUCTION EASEMENT: 360 DAYS** 