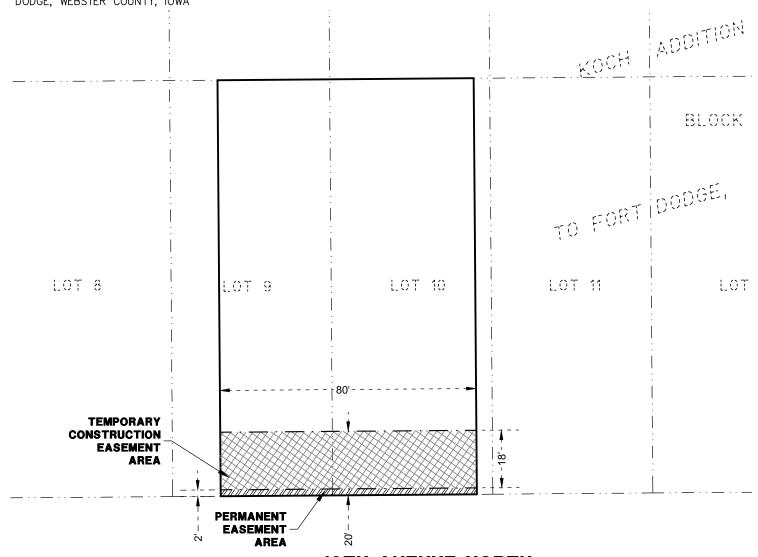

# **EASEMENT EXHIBIT**

TEMPORARY AND PERMANENT CONSTRUCTION EASEMENT EX-21

SIDEWALK EASEMENT:

A SIDEWALK EASEMENT ACROSS THE SOUTH 2 FEET OF THE EAST 35 FEET OF LOT 9 AND THE SOUTH 2 FEET OF THE WEST 45 FEET OF LOT 10, ALL BEING IN BLOCK 4, KOCH ADDITION TO FORT DODGE, WEBSTER COUNTY, IOWA

TEMPORARY CONSTRUCTION EASEMENT:

A TEMPORARY CONSTRUCTION EASEMENT ACROSS THE NORTH 18 FEET OF THE SOUTH 20 FEET OF THE EAST 35 FEET OF LOT 9 AND THE NORTH 18 FEET OF THE SOUTH 20 FEET OF THE WEST 45 OF LOT 10, ALL BEING IN BLOCK 4, KOCH ADDITION TO FORT DODGE, WEBSTER COUNTY, IOWA

10TH AVENUE NORTH 50' ROW

ASSESSOR ID #: 07-17-454-008 ADDRESS: 1512 10TH AVE N

TITLE HOLDER OF RECORD: HANSON, BRADLEY T & OMALLEY, KELLI J

PERMANENT SIDEWALK EASEMENT AREA: 160 SQ. FT

TEMPORARY CONSTRUCTION EASEMENT AREA: 1440 SQ. FT

**DURATION OF TEMPORARY CONSTRUCTION EASEMENT: 360 DAYS** 