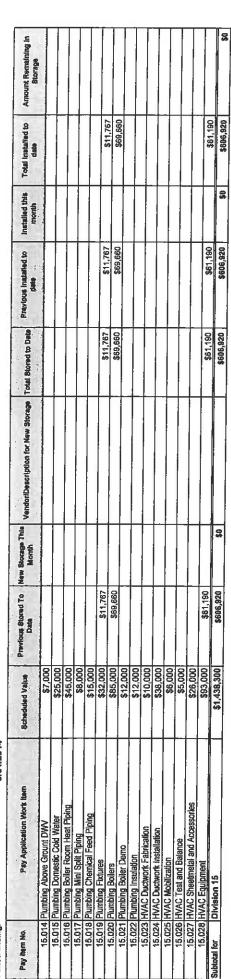

On October 8, 2012 a public hearing was held to approve plans, specifications, form of contract, and estimate of costs for the project. A bid letting was held on October 16, 2012. On November 5, 2012, Gridor Construction was awarded the contract by the Council in the amount of \$16,776,900.

### **Analysis of Issue**

Pay Estimate #23 Sub-final is now due to Gridor Construction in the amount of \$300,000.00. There will be a number of sub-final payments for this project. Each pay estimate where retainage is to be released will be considered a sub-final payment.