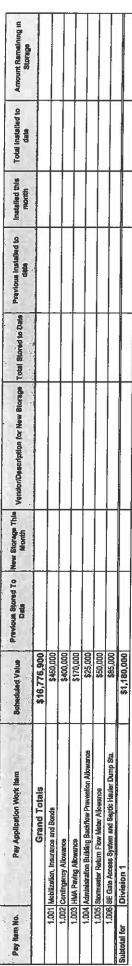

On October 8, 2012 a public hearing was held to approve plans, specifications, form of contract, and estimate of costs for the project. A bid letting was held on October 16, 2012. On November 5, 2012, Gridor Construction was awarded the contract by the Council in the amount of \$16,776,900.

### **Analysis of Issue**

Pay Estimate #23 Sub-final is now due to Gridor Construction in the amount of \$300,000.00. There will be a number of sub-final payments for this project. Each pay estimate where retainage is to be released will be considered a sub-final payment.

### **Staff Conclusions / Recommendations**

It is our recommendation to approve Pay Estimate #23 Sub-final and the payment to Gridor Construction in the amount of \$300,000.00.