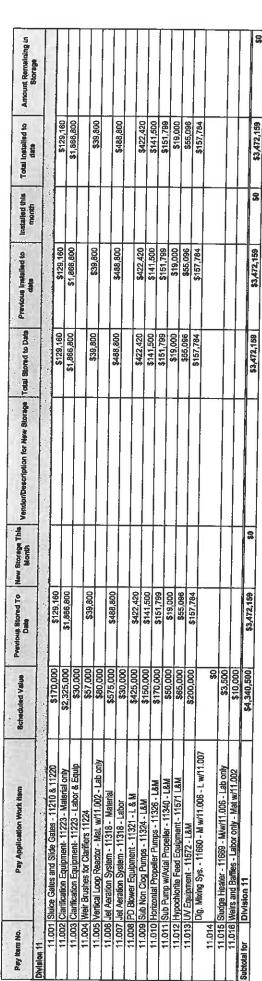

On October 8, 2012 a public hearing was held to approve plans, specifications, form of contract, and estimate of costs for the project. A bid letting was held on October 16, 2012. On November 5, 2012, Gridor Construction was awarded the contract by the Council in the amount of \$16,776,900.

### **Analysis of Issue**

Pay Estimate #23 Sub-final is now due to Gridor Construction in the amount of \$300,000.00. There will be a number of sub-final payments for this project. Each pay estimate where retainage is to be released will be considered a sub-final payment.